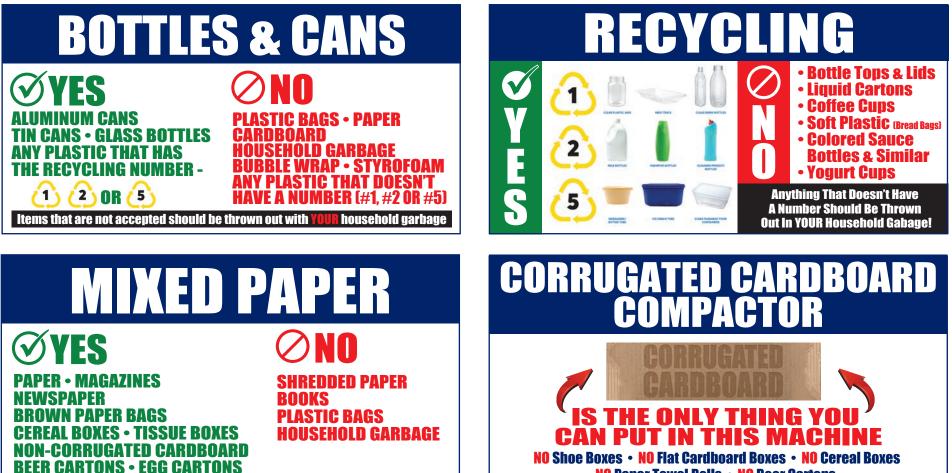

#### REMINDERS FOR 2021...

- Recycling cannot be in plastic bags.
- Bulk collection is January, March, April, May, June, August, September and October. (8 collections)
- Brush collection is March, April, May, June, July, September, October and November. (8 collections)
- Fencing, sheds, concrete, bricks and asphalt can no longer be collected curbside.