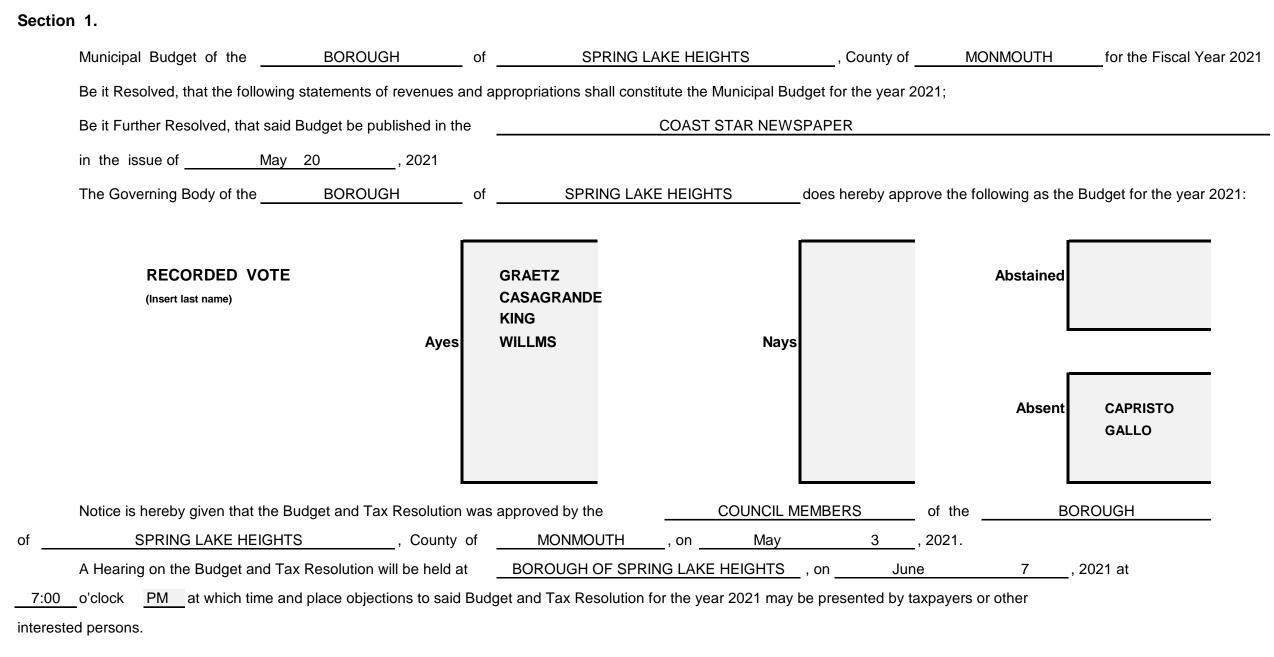

# 2021 Municipal Budget

of the BOROUGH

MONMOUTH

 PROUGH
 of ₹ING LAKE HEIGHT County of

 \_\_\_\_\_\_for the fiscal year 2021.

| Information Required for<br>Municipal Budget Document | Municipal Budget<br><b>Respo</b> | onses and    |               |              |                                    |
|-------------------------------------------------------|----------------------------------|--------------|---------------|--------------|------------------------------------|
| Name and County of Municipality                       | Spring Lake Heights Bo           | orough, Moni | mouth County  |              | -                                  |
| Full Name of Municipality                             | BOROUGH OF SI                    | PRING LA     | KE HEIGHTS    |              |                                    |
| County of Municipality                                | MONMOUTH                         |              |               |              |                                    |
| Name of Municipality                                  | SPRING LAKE HE<br>BOROUGH        | IGHIS        |               |              |                                    |
| Type<br>Governing Body Type                           | COUNCIL MEMBE                    | FRS          |               |              |                                    |
| Location                                              | BOROUGH OF SI                    |              | KE HEIGHTS    |              |                                    |
| Address                                               | 555 BRIGHTON A                   | VENUE        |               |              |                                    |
| Address                                               | SPRING LAKE HE                   | EIGHTS, N    | J 07762       |              |                                    |
| Phone                                                 | 732-449-3500                     |              |               |              |                                    |
| Fax                                                   | 732-449-3535                     |              |               | Cort #       | Data of Original Appt              |
| Clerk                                                 | JANINE GILLIS                    |              |               | Cert #       | Date of Original Appt.<br>4/13/201 |
| Tax Collector                                         | MARY ELLEN KA                    | RAMUS        |               | T-8383       | 4/10/201                           |
| Chief Financial Officer                               | THOMAS X. SEA                    | MAN          |               | N-0286       |                                    |
| Registered Municipal Accountant                       | JOHN R. SWISHE                   | ĒR           |               | N-0286       |                                    |
| Municipal Attorney                                    | DENNIS A. COLL                   | INS          |               |              |                                    |
| Newspaper                                             | COAST STAR NE                    | WSPAPE       | R             |              |                                    |
|                                                       | Day                              |              | Month         | _            |                                    |
| Date of Introduction                                  | 3                                | May          |               |              |                                    |
| Date of Advertisement                                 | 20                               | May          |               |              |                                    |
| Date of Public Hearing                                | 7                                | June         |               |              |                                    |
| Time of Public Hearing                                | 7:00                             |              |               |              |                                    |
| Net Valuation Taxable Current                         |                                  |              | 1,388,140,800 |              |                                    |
| Net Valuation Taxable Prior                           |                                  |              | 1,332,342,300 |              |                                    |
|                                                       |                                  |              | 55,798,500    | _            |                                    |
| Budget Year                                           | 2021                             |              |               |              |                                    |
| Municipal Code                                        | 1349                             |              |               |              |                                    |
| Utility #                                             |                                  | _            |               | Conitol Ir   | nprovement Program                 |
| Utility 1                                             | Utility Type<br>WATER/SEWE       | R            |               | # of Years   | nprovement Program                 |
| Utility 2                                             |                                  |              |               | Beginning Ye |                                    |
| Utility 3                                             |                                  |              |               | Ending Year  | 202                                |
| Utility 4                                             |                                  |              |               |              |                                    |
| Utility 5                                             |                                  |              |               |              |                                    |
| Utility 6                                             |                                  |              |               |              |                                    |