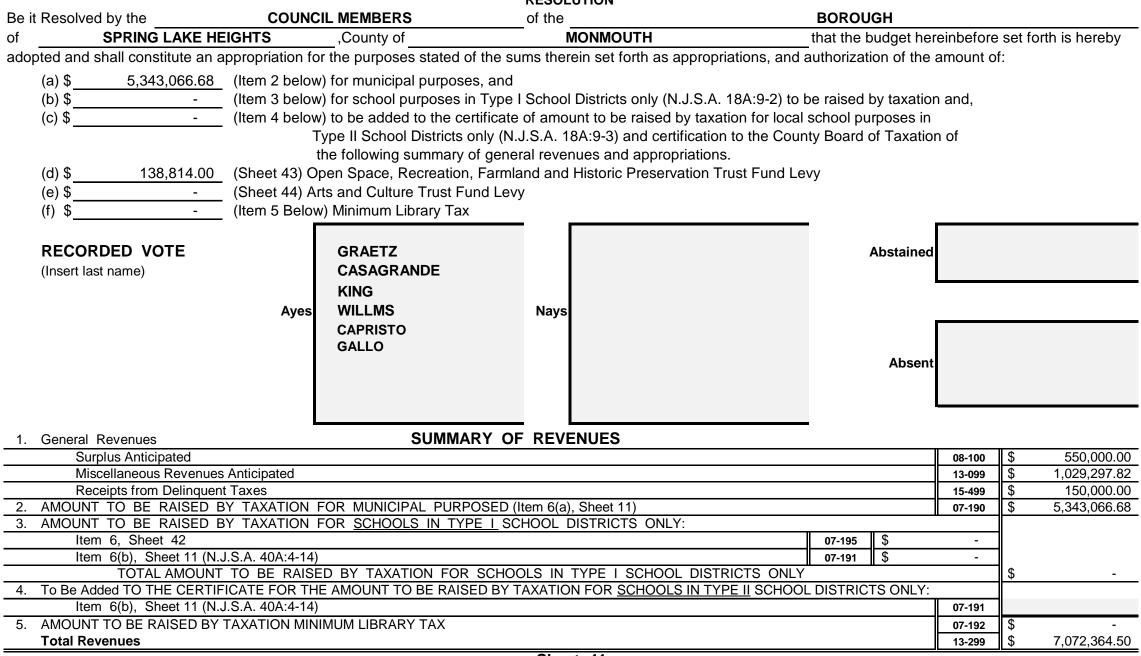

| Information Required for<br>Municipal Budget Document | Municipal Budget<br><b>Respo</b> | onses and    |               |              |                                    |
|-------------------------------------------------------|----------------------------------|--------------|---------------|--------------|------------------------------------|
| Name and County of Municipality                       | Spring Lake Heights Bo           | orough, Moni | mouth County  |              | -                                  |
| Full Name of Municipality                             | BOROUGH OF SI                    | PRING LA     | KE HEIGHTS    |              |                                    |
| County of Municipality                                | MONMOUTH                         |              |               |              |                                    |
| Name of Municipality                                  | SPRING LAKE HE<br>BOROUGH        | IGHIS        |               |              |                                    |
| Type<br>Governing Body Type                           | COUNCIL MEMBE                    | FRS          |               |              |                                    |
| Location                                              | BOROUGH OF SI                    |              | KE HEIGHTS    |              |                                    |
| Address                                               | 555 BRIGHTON A                   | VENUE        |               |              |                                    |
| Address                                               | SPRING LAKE HE                   | EIGHTS, N    | J 07762       |              |                                    |
| Phone                                                 | 732-449-3500                     |              |               |              |                                    |
| Fax                                                   | 732-449-3535                     |              |               | Cort #       | Data of Original Appt              |
| Clerk                                                 | JANINE GILLIS                    |              |               | Cert #       | Date of Original Appt.<br>4/13/201 |
| Tax Collector                                         | MARY ELLEN KA                    | RAMUS        |               | T-8383       | 4/10/201                           |
| Chief Financial Officer                               | THOMAS X. SEA                    | MAN          |               | N-0286       |                                    |
| Registered Municipal Accountant                       | JOHN R. SWISHE                   | ĒR           |               | N-0286       |                                    |
| Municipal Attorney                                    | DENNIS A. COLL                   | INS          |               |              |                                    |
| Newspaper                                             | COAST STAR NE                    | WSPAPE       | R             |              |                                    |
|                                                       | Day                              |              | Month         | _            |                                    |
| Date of Introduction                                  | 3                                | May          |               |              |                                    |
| Date of Advertisement                                 | 20                               | May          |               |              |                                    |
| Date of Public Hearing                                | 7                                | June         |               |              |                                    |
| Time of Public Hearing                                | 7:00                             |              |               |              |                                    |
| Net Valuation Taxable Current                         |                                  |              | 1,388,140,800 |              |                                    |
| Net Valuation Taxable Prior                           |                                  |              | 1,332,342,300 |              |                                    |
|                                                       |                                  |              | 55,798,500    | _            |                                    |
| Budget Year                                           | 2021                             |              |               |              |                                    |
| Municipal Code                                        | 1349                             |              |               |              |                                    |
| Utility #                                             |                                  | _            |               | Conitol Ir   | nprovement Program                 |
| Utility 1                                             | Utility Type<br>WATER/SEWE       | R            |               | # of Years   | nprovement Program                 |
| Utility 2                                             |                                  |              |               | Beginning Ye |                                    |
| Utility 3                                             |                                  |              |               | Ending Year  | 202                                |
| Utility 4                                             |                                  |              |               |              |                                    |
| Utility 5                                             |                                  |              |               |              |                                    |
| Utility 6                                             |                                  |              |               |              |                                    |

# **Revenue and Appropriations Summaries**

| Summary of Revenues                            | Anticipated  |              |  |  |  |  |
|------------------------------------------------|--------------|--------------|--|--|--|--|
|                                                | 2021         | 2020         |  |  |  |  |
| 1. Surplus                                     | 550,000.00   | 550,000.00   |  |  |  |  |
| 2. Total Miscellaneous Revenues                | 1,029,297.82 | 1,705,876.25 |  |  |  |  |
| 3. Receipts from Delinquent Taxes              | 150,000.00   | 150,000.00   |  |  |  |  |
| 4. a) Local Tax for Municipal Purposes         | 5,343,066.68 | 5,023,292.27 |  |  |  |  |
| b) Addition to Local School District Tax       |              |              |  |  |  |  |
| c) Minimum Library Tax                         |              |              |  |  |  |  |
| Tot Amt to be Rsd by Taxes for Sup of Muni Bnd | 5,343,066.68 | 5,023,292.27 |  |  |  |  |
| Total General Revenues                         | 7,072,364.50 | 7,429,168.52 |  |  |  |  |