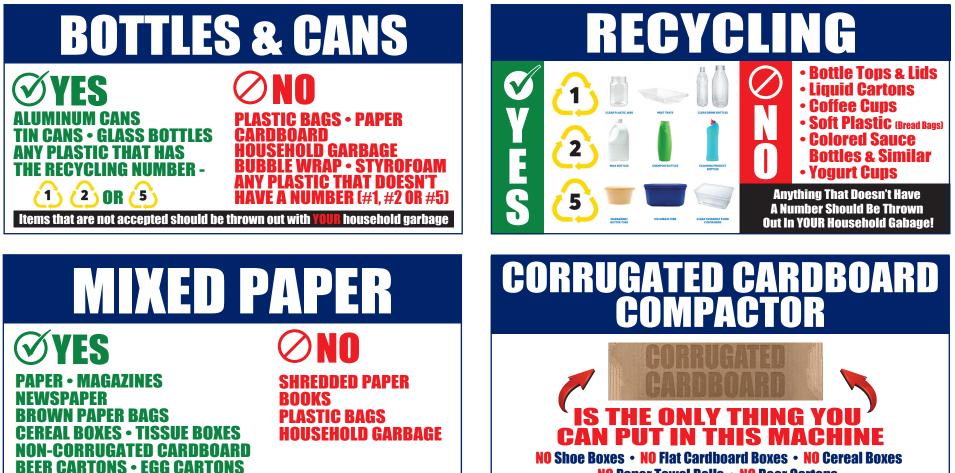

#### REMINDERS FOR 2025...

- Recycling cannot be in plastic bags.
- Bulk collection is January, March, April, May, June, August, September and October. (8 collections)
- Brush collection is March, April, May, June, July, September, October and November. (8 collections)
- Fencing and sheds, can no longer be collected curbside. Arrange for private collection.